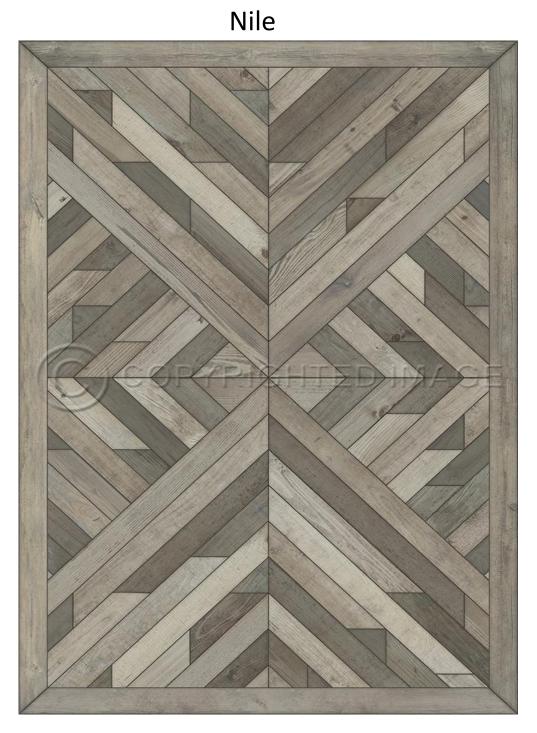

NORWEGIAN - NILE - NORTHWARD RILL swatches do not show all details always view full design before ordering \* colors may vary from this sample \*

NORWEGIAN - NILE - RICH WATERS SWATCHES DO NOT SHOW ALL DETAILS AUWAYS VIEW FULL DESIGN BEFORE ORDERING - COLORS MAY VARY FROM THIS SAMPLE +