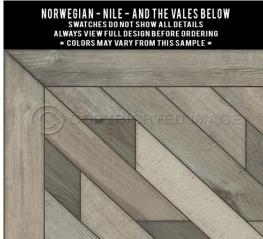

NORWEGIAN - NILE - NORTHWARD RILL swatches do not show all details always view full design before ordering \* colors may vary from this sample \*

NORWEGIAN - NILE - RICH WATERS SWATCHES DO NOT SHOW ALL DETAILS AUWAYS VIEW FULL DESIGN BEFORE ORDERING - COLORS MAY VARY FROM THIS SAMPLE +